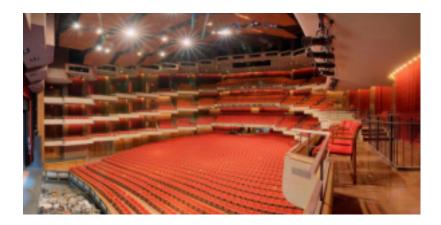

#### **MORSANI HALL**

Website:

http://www.strazcenter.org/

**Address**: 1010 North W.C. MacInnes Pl. Tampa, FL, 33602 **Stage size**: 60' W x 45' D/ 18.3 meters W x 13.7 meters D

Auditorium size: 2,610 seats

Auditorium size: 1,042 seats

**Parking**: Several options available: \$5/day at The Barrymore Hotel Tampa across the street; \$7/day at the David A.Straz Jr. Center for the Performing Arts; \$7.17/day if pre-purchased, available after 6 PM Monday-Friday and all day Saturday and Sunday at Novel Riverwalk Garage; Poe Garage; \$3/day if pre-purchased at Royal Regional Lot; \$7/day if pre-purchased at Rivergate Tower Garage