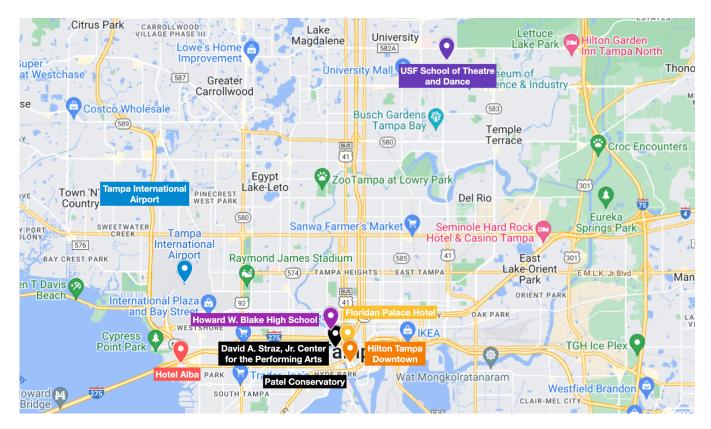

# Map

## **Distances:**

Distance from airport to theater: 8.1 miles, approximately 17 minute drive
Distance from airport to Floridan hotel: 7 miles, approximately 12 minute drive
Distance from airport to Hilton Tampa hotel: 7.6 miles, approximately 14 minute drive
Distance from airport to USF studios: 17 miles, approximately 29 minute drive
Distance from airport to Howard W. Blake studios: 6.2 miles, approximately 12 minute drive

**Distance from Floridan hotel to USF studios:** 11 miles, approximately 21 minute drive **Distance from Floridan hotel to Howard W. Blake studios:** 1.1 miles, approximately 5 minute drive

**Distance from Hilton Tampa hotel to USF studios:** 11 miles, approximately 24 minute drive

**Distance from Hilton Tampa hotel to Howard W. Blake studios:** 1.7 miles, approximately 8 minute drive

**Distance from theater to Floridan hotel:** 0.4 miles, approximately 3 minute drive **Distance from theater to Hilton hotel:** 1 mile, approximately 5 minute drive

Distance from theater to Hotel Alba: 5.6 miles, approximately 14 minute drive

**Distance from airport to Hotel Alba:** 4.3 miles, approximately 7 minute drive

**Distance from Hotel Alba to USF studios:** 16 miles, approximately 37 minute drive

**Distance from Hotel Alba to Howard W. Blake studios:** 4.7 miles, approximately 16 minute drive